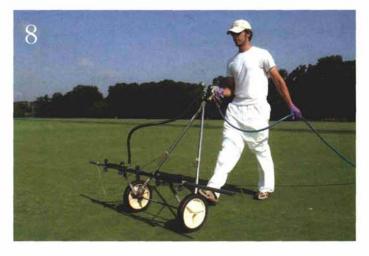

## Ultradwarfs in the Off-Season -A Winter Wonderland

Winter may be the off-season, but with proper care, ultradwarf bermudagrass putting greens do not miss a beat. BY PATRICK O'BRIEN AND CHRIS HARTWIGER